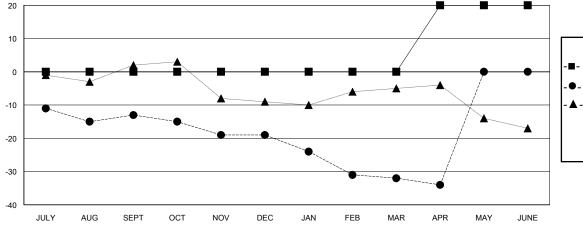

## JOE AL PICONE **LOCATION LOUISIANA**

| Clubs                 |               |           |               | Members               |                           |                         |                                                    |
|-----------------------|---------------|-----------|---------------|-----------------------|---------------------------|-------------------------|----------------------------------------------------|
| RESULTS FOR 2017-2018 |               |           |               | RESULTS FOR 2017-2018 |                           |                         |                                                    |
| QUARTER               | NEW CLUB GOAL | NEW CLUBS | DROPPED CLUBS | QUARTER               | MEMBER GROWTH NET<br>GOAL | MEMBER GROWTH<br>ACTUAL | DROPPED<br>MEMBERS ACTUAL<br>(including transfers) |
| JULY/AUG/SEPT         | 0             | 0         | 0             | JULY/AUG/SEPT         | 0                         | 18                      | 27                                                 |
| OCT/NOV/DEC           | 0             | 0         | 0             | OCT/NOV/DEC           | 0                         | 14                      | 18                                                 |
| JAN/FEB/MAR           | 0             | 0         | 0             | JAN/FEB/MAR           | 0                         | 8                       | 21                                                 |
| APR/MAY/JUNE          | 1             | 0         | 0             | APR/MAY/JUNE          | 20                        | 2                       | 4                                                  |